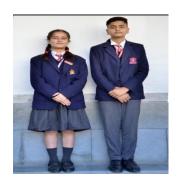

## Summer V Uniform

For class I to V:

For class VI to VIII:

For class IX to XII

| For class I to V:       | For class VI to VIII:     | For class IX to XII    |
|-------------------------|---------------------------|------------------------|
| Boys: White shirt with  | Boys: White shirt with    | Boys: White shirt with |
| half-sleeves with       | half-sleeves with         | half-sleeves with      |
| school monogram,        | school monogram,          | school monogram,       |
| Steel grey shorts,      | Steel grey Pant, Black    | Steel grey Pant, Black |
| Black Shoes, Steel      | Shoes, Steel Grey         | Shoes, Steel Grey      |
| Grey Socks, Grey and    | Socks, Grey and Red       | Socks, Grey and Red    |
| Red Stripped Tie and    | Stripped Tie and belt     | Stripped Tie and belt  |
| belt with School        | with School               | with School            |
| monogram, Steel Grey    | monogram, Steel Grey      | monogram, Steel Grey   |
| turban for Sikh         | turban for Sikh           | turban for Sikh        |
| Students                | Students                  | Students               |
| Girls: White shirt with | Girls: White shirt with   | Girls: Steel Grey      |
| half-sleeves with       | half-sleeves with         | Kameez with White      |
| school monogram,        | school monogram,          | Salwar and white       |
| Steel grey divider      | Steel grey divider skirt, | dupatta, Black Shoes,  |
| skirt, Black Shoes,     | Black Shoes, Steel        | Steel Grey Socks, one  |
| Steel Grey Socks, Grey  | Grey Socks, Grey and      | plait with red         |
| and Red Stripped Tie    | Red Stripped Tie and      | ribbon/rubber          |
| and belt with School    | belt with School          |                        |
| monogram, two plaits    | monogram, two plaits      |                        |

For class VI to VIII:

| For class I to V:       | For class VI to VIII:   | For class IX to XII    |
|-------------------------|-------------------------|------------------------|
| Boys: White shirt with  | Boys: White shirt with  | Boys: White shirt with |
| full-sleeves with       | full-sleeves with       | full-sleeves with      |
| school monogram,        | school monogram,        | school monogram,       |
| dark grey pants, Black  | dark grey pants, Black  | dark grey pants, Black |
| Shoes, Dark Grey        | Shoes, Dark Grey        | Shoes, Dark Grey       |
| Socks, Grey and Red     | Socks, Grey and Red     | Socks, Grey and Red    |
| Stripped Tie and belt   | Stripped Tie and belt   | Stripped Tie and belt  |
| with School             | with School             | with School            |
| monogram, Dark Grey     | monogram, Dark Grey     | monogram, Dark Grey    |
| turban for Sikh         | turban for Sikh         | turban for Sikh        |
| Students, Navy Blue     | Students, Navy Blue     | Students, Navy Blue    |
| Blazer and sweater      | Blazer and sweater.     | Blazer and sweater     |
| with school             |                         | with School            |
| monogram.               |                         | monogram               |
| Girls: White shirt with | Girls: White shirt with | Girls: Steel Grey      |
| full-sleeves with       | full-sleeves with       | Kameez with White      |
| school monogram,        | school monogram,        | Salwar and white       |
| Dark- grey divider      | Dark- grey divider      | dupatta, Black Shoes,  |
| skirt, Black Shoes,     | skirt, Black Shoes,     | Steel Grey Socks, one  |
| Dark- Grey Socks or     | Dark- Grey Socks or     | plait with red         |
| stockings, Grey and     | stockings, Grey and     | ribbon/rubber, Navy    |