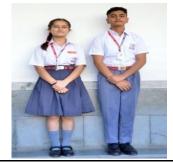

For class VI to VIII:

| For class I to V:       | For class VI to VIII:   | For class IX to XII    |
|-------------------------|-------------------------|------------------------|
| Boys: White shirt with  | Boys: White shirt with  | Boys: White shirt with |
| full-sleeves with       | full-sleeves with       | full-sleeves with      |
| school monogram,        | school monogram,        | school monogram,       |
| dark grey pants, Black  | dark grey pants, Black  | dark grey pants, Black |
| Shoes, Dark Grey        | Shoes, Dark Grey        | Shoes, Dark Grey       |
| Socks, Grey and Red     | Socks, Grey and Red     | Socks, Grey and Red    |
| Stripped Tie and belt   | Stripped Tie and belt   | Stripped Tie and belt  |
| with School             | with School             | with School            |
| monogram, Dark Grey     | monogram, Dark Grey     | monogram, Dark Grey    |
| turban for Sikh         | turban for Sikh         | turban for Sikh        |
| Students, Navy Blue     | Students, Navy Blue     | Students, Navy Blue    |
| Blazer and sweater      | Blazer and sweater.     | Blazer and sweater     |
| with school             |                         | with School            |
| monogram.               |                         | monogram               |
| Girls: White shirt with | Girls: White shirt with | Girls: Steel Grey      |
| full-sleeves with       | full-sleeves with       | Kameez with White      |
| school monogram,        | school monogram,        | Salwar and white       |
| Dark- grey divider      | Dark- grey divider      | dupatta, Black Shoes,  |
| skirt, Black Shoes,     | skirt, Black Shoes,     | Steel Grey Socks, one  |
| Dark- Grey Socks or     | Dark- Grey Socks or     | plait with red         |
| stockings, Grey and     | stockings, Grey and     | ribbon/rubber, Navy    |