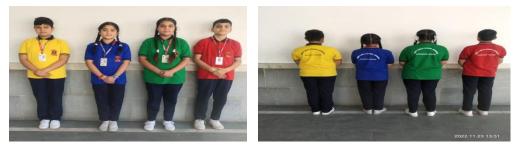

## For all students:

- Shivaji House: Yellow T-shirt with name of the school and house at the back, Blue Trouser, White Shoes and White Socks(with blazers and sweaters in winters)
- Ashoka House: Blue T-shirt with name of the school and house at the back, Blue Trouser, White Shoes and White Socks(with blazers and sweaters in winters)
- Zorawar House: Green T-shirt with name of the school and house at the back, Blue Trouser, White Shoes and White Socks(with blazers and sweaters in winters)
- Ranjeet House: Red T-shirt with name of the school and house at the back, Blue Trouser, White Shoes and White Socks(with blazers and sweaters in winters)