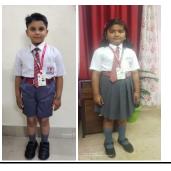

## Summer V Uniform

For class I to V:

For class VI to VIII:

For class IX to XII

| For class I to V:       | For class VI to VIII:     | For class IX to XII    |
|-------------------------|---------------------------|------------------------|
| Boys: White shirt with  | Boys: White shirt with    | Boys: White shirt with |
| half-sleeves with       | half-sleeves with         | half-sleeves with      |
| school monogram,        | school monogram,          | school monogram,       |
| Steel grey shorts,      | Steel grey Pant, Black    | Steel grey Pant, Black |
| Black Shoes, Steel      | Shoes, Steel Grey         | Shoes, Steel Grey      |
| Grey Socks, Grey and    | Socks, Grey and Red       | Socks, Grey and Red    |
| Red Stripped Tie and    | Stripped Tie and belt     | Stripped Tie and belt  |
| belt with School        | with School               | with School            |
| monogram, Steel Grey    | monogram, Steel Grey      | monogram, Steel Grey   |
| turban for Sikh         | turban for Sikh           | turban for Sikh        |
| Students                | Students                  | Students               |
| Girls: White shirt with | Girls: White shirt with   | Girls: Steel Grey      |
| half-sleeves with       | half-sleeves with         | Kameez with White      |
| school monogram,        | school monogram,          | Salwar and white       |
| Steel grey divider      | Steel grey divider skirt, | dupatta, Black Shoes,  |
| skirt, Black Shoes,     | Black Shoes, Steel        | Steel Grey Socks, one  |
| Steel Grey Socks, Grey  | Grey Socks, Grey and      | plait with red         |
| and Red Stripped Tie    | Red Stripped Tie and      | ribbon/rubber          |
| and belt with School    | belt with School          |                        |
| monogram, two plaits    | monogram, two plaits      |                        |