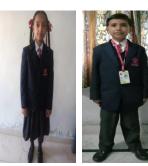

For class VI to VIII:

| For class I to V:       | For class VI to VIII:   | For class IX to XII    |
|-------------------------|-------------------------|------------------------|
| Boys: White shirt with  | Boys: White shirt with  | Boys: White shirt with |
| full-sleeves with       | full-sleeves with       | full-sleeves with      |
| school monogram,        | school monogram,        | school monogram,       |
| dark grey pants, Black  | dark grey pants, Black  | dark grey pants, Black |
| Shoes, Dark Grey        | Shoes, Dark Grey        | Shoes, Dark Grey       |
| Socks, Grey and Red     | Socks, Grey and Red     | Socks, Grey and Red    |
| Stripped Tie and belt   | Stripped Tie and belt   | Stripped Tie and belt  |
| with School             | with School             | with School            |
| monogram, Dark Grey     | monogram, Dark Grey     | monogram, Dark Grey    |
| turban for Sikh         | turban for Sikh         | turban for Sikh        |
| Students, Navy Blue     | Students, Navy Blue     | Students, Navy Blue    |
| Blazer and sweater      | Blazer and sweater.     | Blazer and sweater     |
| with school             |                         | with School            |
| monogram.               |                         | monogram               |
| Girls: White shirt with | Girls: White shirt with | Girls: Steel Grey      |
| full-sleeves with       | full-sleeves with       | Kameez with White      |
| school monogram,        | school monogram,        | Salwar and white       |
| Dark- grey divider      | Dark- grey divider      | dupatta, Black Shoes,  |
| skirt, Black Shoes,     | skirt, Black Shoes,     | Steel Grey Socks, one  |
| Dark- Grey Socks or     | Dark- Grey Socks or     | plait with red         |
| stockings, Grey and     | stockings, Grey and     | ribbon/rubber, Navy    |