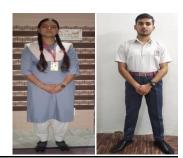

For class VI to VIII:

| For class I to V:       | For class VI to VIII:   | For class IX to XII    |
|-------------------------|-------------------------|------------------------|
| Boys: White shirt with  | Boys: White shirt with  | Boys: White shirt with |
| full-sleeves with       | full-sleeves with       | full-sleeves with      |
| school monogram,        | school monogram,        | school monogram,       |
| dark grey pants, Black  | dark grey pants, Black  | dark grey pants, Black |
| Shoes, Dark Grey        | Shoes, Dark Grey        | Shoes, Dark Grey       |
| Socks, Grey and Red     | Socks, Grey and Red     | Socks, Grey and Red    |
| Stripped Tie and belt   | Stripped Tie and belt   | Stripped Tie and belt  |
| with School             | with School             | with School            |
| monogram, Dark Grey     | monogram, Dark Grey     | monogram, Dark Grey    |
| turban for Sikh         | turban for Sikh         | turban for Sikh        |
| Students, Navy Blue     | Students, Navy Blue     | Students, Navy Blue    |
| Blazer and sweater      | Blazer and sweater.     | Blazer and sweater     |
| with school             |                         | with School            |
| monogram.               |                         | monogram               |
| Girls: White shirt with | Girls: White shirt with | Girls: Steel Grey      |
| full-sleeves with       | full-sleeves with       | Kameez with White      |
| school monogram,        | school monogram,        | Salwar and white       |
| Dark- grey divider      | Dark- grey divider      | dupatta, Black Shoes,  |
| skirt, Black Shoes,     | skirt, Black Shoes,     | Steel Grey Socks, one  |
| Dark- Grey Socks or     | Dark- Grey Socks or     | plait with red         |
| stockings, Grey and     | stockings, Grey and     | ribbon/rubber, Navy    |